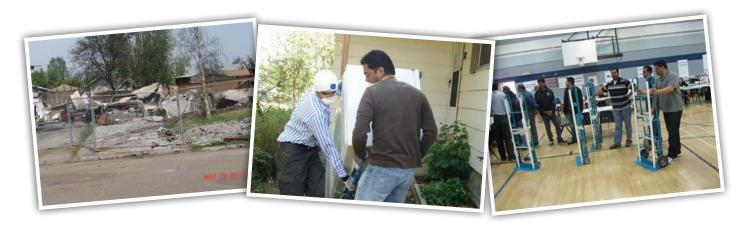

# **SUTTON DISASTER Reaching Out Locally**

ecently, On July 11, 2011, a fire broke out ripping through a three storey apartment in Sutton, Georgina, just one hour northeast of Toronto. The fire displaced dozens of residents from their homes and on to the streets early Monday.

Humanity First assisted the victims by providing boxes of food supplies through the Salvation Army. Humanity First volunteers delivered large amounts of food supplies to the Sutton Youth Shelter to help with the distribution to the homeless.

Victims of the fire did not sustain any injuries, but families watched their homes gutted by flames. The Town of Georgina is working on a longer term strategy to assist those affected by the fire.

Humanity First continues to provide assistance and aid to those affected by disasters, both locally and internationally.

#### **SLAVE LAKE DISASTER RELIEF EFFORTS**

n May 15, 2011, fast moving wildfire caused devastation in the northern Alberta community of Slave Lake. The damage was catastrophic. Hundreds of homes, churches and businesses were destroyed. The power was out and about 7000 people were forced to evacuate their homes on 20 minutes notice. South eastern parts of the town had the greatest damage where over half the homes were consumed by flames.

A team of Humanity First volunteers in coordination with Emergency Relief Services Edmonton and Slave Lake Community Services provided manpower resources for sorting and organizing goods received through donations, and assisting with ground efforts and field work. Volunteers divided into two groups and went from door to door offering help and assistance with cleanup and rehabilitation to individuals and families in the neighbourhood.