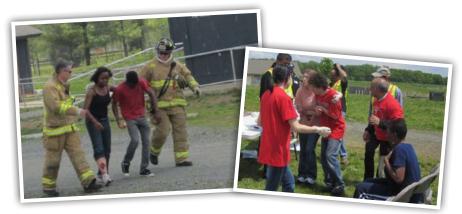

#### **SLAVE LAKE DISASTER RELIEF EFFORTS**

n May 15, 2011, fast moving wildfire caused devastation in the northern Alberta community of Slave Lake. The damage was catastrophic. Hundreds of homes, churches and businesses were destroyed. The power was out and about 7000 people were forced to evacuate their homes on 20 minutes notice. South eastern parts of the town had the greatest damage where over half the homes were consumed by flames.

A team of Humanity First volunteers in coordination with Emergency Relief Services Edmonton and Slave Lake Community Services provided manpower resources for sorting and organizing goods received through donations, and assisting with ground efforts and field work. Volunteers divided into two groups and went from door to door offering help and assistance with cleanup and rehabilitation to individuals and families in the neighbourhood.